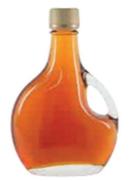

## **ROUND** (Tamper-evident BLACK cap)

1 LITRE - \$25/cs. (12/cs.) 28mm (\$2.08/btl)